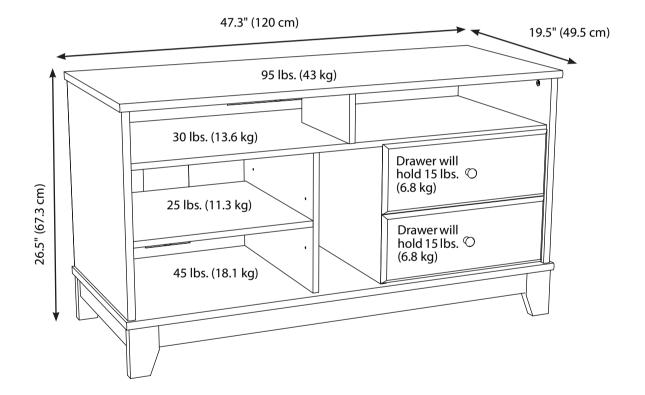

#### **SAFETY INFORMATION AND SPECIFICATIONS**

**CAUTION:** The top surface of this stand is designed for use with a product weighing no more than 95 lbs. (43 kg) and having a width that

permits it to sit evenly on the stand with no more than a one-inch overhang on each

with no more than a one-inch overhang on each side of the shelf. Use with products that weigh more than the maximum weight allowed, or with dimensions that extend beyond the maximum width may result in instability, which may result in injury.

**CAUTION:** This product contains small items that could be a choking hazard if swallowed.

Keep these items away from young children!

Model #: NS-13SGAM

Maximum weight: 95 lbs. (43 kg)

Maximum width: 1-inch overhang on each

side of the top shelf

Overall dimensions (W  $\times$  H  $\times$  D):

 $47.3 \times 26.5 \times 19.5$ " ( $120 \times 67.3 \times 49.5$  cm)

**A WARNING** 

• Dust frequently with a soft cloth.

| Please use your stand correctly and safely. Improper use can cause safety hazards or damage to your furniture or household items. Carefully read the following chart.                                        |                                                                                                                                                                                                  |                                                                                                                                                                                                                                                                                                                                                              |  |  |
|--------------------------------------------------------------------------------------------------------------------------------------------------------------------------------------------------------------|--------------------------------------------------------------------------------------------------------------------------------------------------------------------------------------------------|--------------------------------------------------------------------------------------------------------------------------------------------------------------------------------------------------------------------------------------------------------------------------------------------------------------------------------------------------------------|--|--|
| Look out for:                                                                                                                                                                                                | What can happen:                                                                                                                                                                                 | How to avoid the problem:                                                                                                                                                                                                                                                                                                                                    |  |  |
| <ul> <li>Children climbing on the stand.</li> <li>A child may try to reach a toy or other object by climbing on the stand.</li> <li>Children will play and be active near the TV.</li> </ul>                 | <ul> <li>Risk of injury or death.</li> <li>A child climbing on the stand can make it top-heavy and cause it to tip over.</li> <li>A child playing with a TV can cause it to tip over.</li> </ul> | <ul> <li>Never allow children to climb on or play with the stand.</li> <li>Do not place toys or food on the top shelves. Children may try to climb to reach them out of curiosity.</li> </ul>                                                                                                                                                                |  |  |
| <ul> <li>Improper use of the stand to support TVs.</li> <li>The stand is designed for use with TVs will specify the maximum weight rating and recommended size of the TVs it will safely support.</li> </ul> | <ul> <li>Risk of injury or death.</li> <li>TVs can be very heavy. Note, older CRT TVs tend to be unbalanced and prone to tipping forward.</li> </ul>                                             | <ul> <li>A TV must only be set on furniture specifically designed to support a television.</li> <li>Never use a TV that exceeds the weight ratings or size guidelines specified for the stand.</li> </ul>                                                                                                                                                    |  |  |
| Overloaded shelves                                                                                                                                                                                           | <ul><li>Risk of injury.</li><li>Top-heavy furniture can tip over.</li><li>Overloaded shelves can break.</li></ul>                                                                                | <ul> <li>Never exceed the weight limits shown in the instructions.</li> <li>Work from the bottom to the top when loading shelves.</li> <li>The bottom shelves can only support 25 lbs. while the top can support 95 lbs.</li> </ul>                                                                                                                          |  |  |
| Improperly moving the stand.                                                                                                                                                                                 | The stand can tip over or break if improperly moved.     Risk of injury.                                                                                                                         | <ul> <li>Unload shelves from the top to the bottom before moving the stand.</li> <li>Do not push the stand, especially on a carpeted floor. Have a friend help you lift the item and set it in place.</li> <li>Do not lift the stand using the top shelf. Lift from the frame or leg assembly.</li> <li>Remove the TV before moving the TV stand.</li> </ul> |  |  |